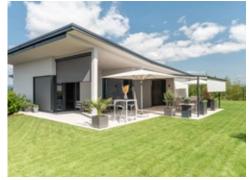

### **mx**\_pergola classic

### markilux pergola classic

When it comes to solar and wet weather protection, the markilux pergola classic ranks top. The awning system on slender posts and with lateral guide tracks provides generous shading with an extension of up to 6 metres. At the same time, the markilux pergola defies wind and weather up to Beaufort 6 (wind resistance class 3). You have every opportunity to make your favorite outdoor place your very own with a markilux shadeplus as well as with a multitude of lighting options and different post shapes. No matter how strong the sun shines or the wind blows, with your markilux pergola classic you can enjoy life outdoors at any time.

#### Closed full cassette system

The cover disappears completely inside the round cassette, Ø 187 mm, and is ideally protected. The only thing that is more impressive than the look itself is the fact that the technology functions perfectly.