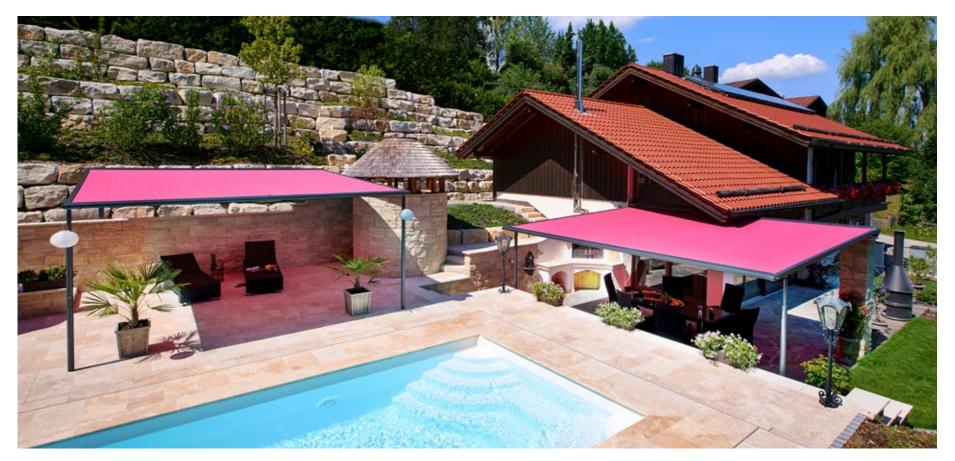

### markilux pergola classic

When it comes to solar and wet weather protection, the markilux pergola classic ranks top. The awning system on slender posts and with lateral guide tracks provides generous shading with an extension of up to 6 metres. At the same time, the markilux pergola defies wind and weather up to Beaufort 6 (wind resistance class 3). You have every opportunity to make your favorite outdoor place your very own with a markilux shadeplus as well as with a multitude of lighting options and different post shapes. No matter how strong the sun shines or the wind blows, with your markilux pergola classic you can enjoy life outdoors at any time.

### Wonderful, functional and reliable

Regardless of whatever style you prefer – in the personal combination of awning cover and technology you are bound to find precisely the markilux pergola cubic that fulfills your requirements perfectly.

#### markilux pergola cubic

The design of the new markilux pergola cubic was developed entirely in the spirit of the Dessau Bauhaus philosophy. Functional, clear and timeless contouring on the basis of cubist simplification. In addition to the proven solar protection benefits offered by the pergola, this model integrates itself harmoniously and impressively into today's modern architecture and does not just make a big impression with its high-quality workmanship.