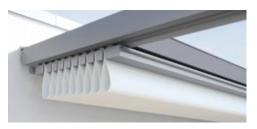

#### Closed full cassette system

The cover disappears completely inside the round cassette, Ø 187 mm, and is ideally protected. The only thing that is more impressive than the look itself is the fact that the technology functions perfectly.

#### markilux tracfix

One of many markilux refinements: the lateral cover guidance system that leaves no gap between the cover and the guide track. Gives an overall better appearance and improves wind stability.