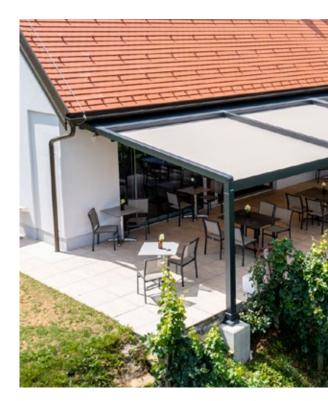

### Bootshaus KUL Gastro GmbH Mannheim | DE

The restaurant terrace: a highlight whatever the weather. With the pergola stretch, the spacious terrace with a view of the Neckar invites you to linger and celebrate.