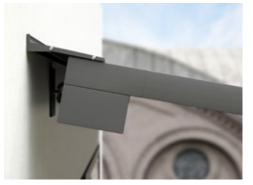

#### Closed full cassette system

The cover disappears completely inside the round cassette, Ø 187 mm, and is ideally protected. The only thing that is more impressive than the look itself is the fact that the technology functions perfectly.

#### markilux tracfix

One of many markilux refinements: the lateral cover guidance system that leaves no gap between the cover and the guide track. Gives an overall better appearance and improves wind stability.