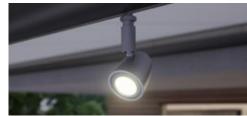

#### LED Spots attached to the light bar

The spotlights provide perfect contrast lighting in the evening hours. And they can be pivoted and dimmed, of course! Also available under the cassette in the pergola cubic/compact.