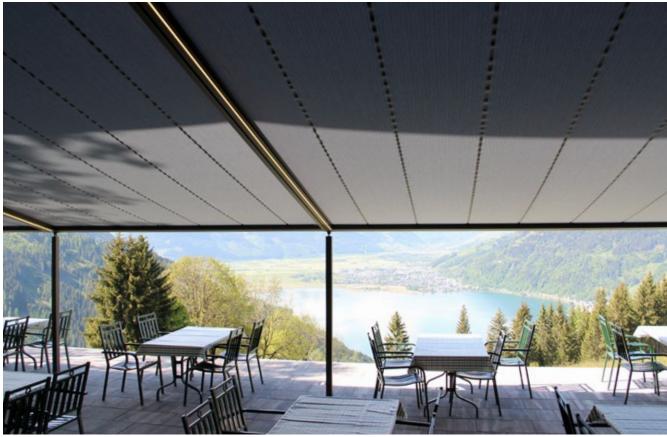

### ■× \_ pergola stretch

page 18

The cover is perfectly integrated into the minimalist design of this high-value pergola awning. The rhythmical and space-saving cover folding technology enables large areas to be shaded.

### markilux pergola stretch

The markilux pergola stretch offers an impressive take on sun and wet weather protection. The cover is perfectly integrated into the minimalistic, high value awning system. The rhythmical, space-saving cover folding technology makes it possible to shade large areas and creates a special and impressive atmosphere. The abundance of optional extras means that the markilux pergola stretch invariably shows itself from its most attractive side.

Truly imposing with an impressive appearance

Versatile implementation in varying weather conditions. The LED lighting and lateral protection options allow the atmosphere to be adapted as the situation requires.