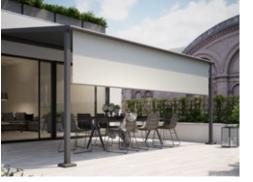

### markilux pergola stretch

The markilux pergola stretch offers an impressive take on sun and wet weather protection. The cover is perfectly integrated into the minimalistic, high value awning system. The rhythmical, space-saving cover folding technology makes it possible to shade large areas and creates a special and impressive atmosphere. The abundance of optional extras means that the markilux pergola stretch invariably shows itself from its most attractive side.

Truly imposing with an impressive appearance

Versatile implementation in varying weather conditions. The LED lighting and lateral protection options allow the atmosphere to be adapted as the situation requires.

Pergola awning max. 700 × 700 cm

Options

LED Line in the cover support profiles, cross-beam with LED lighting, vertical cassette roller blinds, lateral wind protection and privacy screen as well as many more comfort and design options