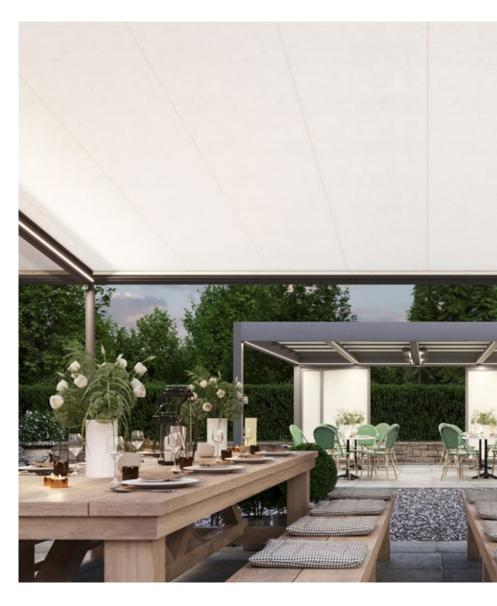

### markilux pergola stretch

The markilux pergola stretch offers an impressive take on sun and wet weather protection. The cover is perfectly integrated into the minimalistic, high value awning system. The rhythmical, space-saving cover folding technology makes it possible to shade large areas and creates a special and impressive atmosphere. The abundance of optional extras means that the markilux pergola stretch invariably shows itself from its most attractive side.

Truly imposing with an impressive appearance

Versatile implementation in varying weather conditions. The LED lighting and lateral protection options allow the atmosphere to be adapted as the situation requires.

Pergola awning max. 700 × 700 cm

Options

LED Line in the cover support profiles, cross-beam with LED lighting, vertical cassette roller blinds, lateral wind protection and privacy screen as well as many more comfort and design options