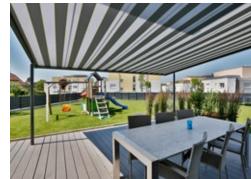

### markilux pergola stretch

The markilux pergola stretch offers an impressive take on sun and wet weather protection. The cover is perfectly integrated into the minimalistic, high value awning system. The rhythmical, space-saving cover folding technology makes it possible to shade large areas and creates a special and impressive atmosphere. The abundance of optional extras means that the markilux pergola stretch invariably shows itself from its most attractive side.

Truly imposing with an impressive appearance

Versatile implementation in varying weather conditions. The LED lighting and lateral protection options allow the atmosphere to be adapted as the situation requires.