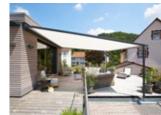

### markilux pergola stretch

The markilux pergola stretch offers an impressive take on sun and wet weather protection. The cover is perfectly integrated into the minimalistic, high value awning system. The rhythmical, space-saving cover folding technology makes it possible to shade large areas and creates a special and impressive atmosphere. The abundance of optional extras means that the markilux pergola stretch invariably shows itself from its most attractive side.

Truly imposing with an impressive appearance

Versatile implementation in varying weather conditions. The LED lighting and lateral protection options allow the atmosphere to be adapted as the situation requires.