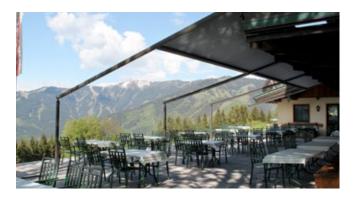

Neuenahrer Brauhaus Bad Neuenahr | DE Beauty lies not in size, but in attention to detail.

LandHotel Kolb Haus im Ennstal | AT The markilux syncra with four pergola awnings blends in perfectly with the natural environment.