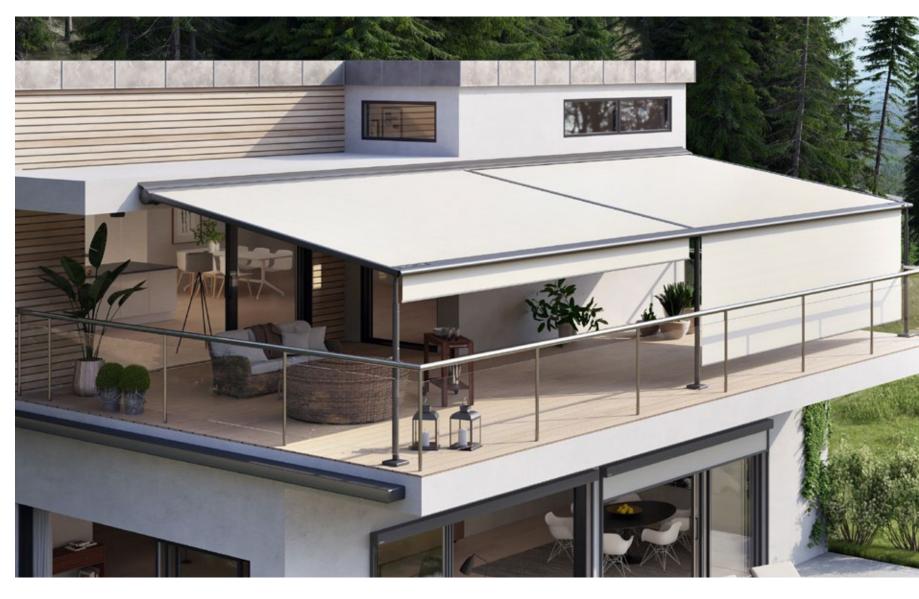

### markilux pergola awnings

Every single member of the pergola family makes an excellent impression by virtue of its excellent level of quality and comfort. The multi-award-winning pergola awnings transform outdoor areas into uniquely favorite places and whet the appetite for the new "Al Fresco Experience".

### markilux pergola classic

When it comes to solar and wet weather protection, the markilux pergola classic ranks top. The awning system on slender posts and with lateral guide tracks provides generous shading with an extension of up to 6 metres. At the same time, the markilux pergola defies wind and weather up to Beaufort 6 (wind resistance class 3). You have every opportunity to make your favorite outdoor place your very own with a markilux shadeplus as well as with a multitude of lighting options and different post shapes. No matter how strong the sun shines or the wind blows, with your markilux pergola classic you can enjoy life outdoors at any time.