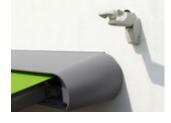

#### markilux tracfix

One of many markilux refinements: the lateral cover guidance system that leaves no gap between the cover and the guide track. Gives an overall better appearance and improves wind stability.

#### markilux sundrive

An integrated solar module can drive the shadeplus motor in the markilux pergola classic/cubic. When the awning is extended, the front profile and the guide tracks finish perfectly flush with one another.