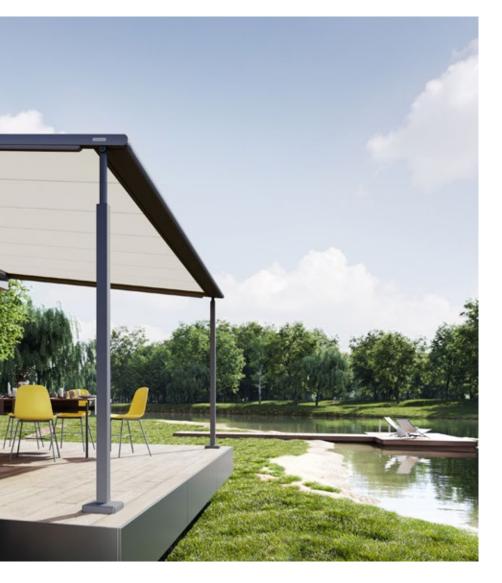

### ■× \_ pergola stretch

page 18

The cover is perfectly integrated into the minimalist design of this high-value pergola awning. The rhythmical and space-saving cover folding technology enables large areas to be shaded.

### markilux pergola stretch

The markilux pergola stretch offers an impressive take on sun and wet weather protection. The cover is perfectly integrated into the minimalistic, high value awning system. The rhythmical, space-saving cover folding technology makes it possible to shade large areas and creates a special and impressive atmosphere. The abundance of optional extras means that the markilux pergola stretch invariably shows itself from its most attractive side.

Truly imposing with an impressive appearance

Versatile implementation in varying weather conditions. The LED lighting and lateral protection options allow the atmosphere to be adapted as the situation requires.

Pergola awning max. 700 × 700 cm

Options

LED Line in the cover support profiles, cross-beam with LED lighting, vertical cassette roller blinds, lateral wind protection and privacy screen as well as many more comfort and design options