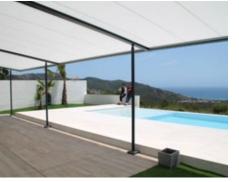

### markilux pergola stretch

The markilux pergola stretch offers an impressive take on sun and wet weather protection. The cover is perfectly integrated into the minimalistic, high value awning system. The rhythmical, space-saving cover folding technology makes it possible to shade large areas and creates a special and impressive atmosphere. The abundance of optional extras means that the markilux pergola stretch invariably shows itself from its most attractive side.

Truly imposing with an impressive appearance

Versatile implementation in varying weather conditions. The LED lighting and lateral protection options allow the atmosphere to be adapted as the situation requires.

Pergola awning max. 700 × 700 cm

Options

LED Line in the cover support profiles, cross-beam with LED lighting, vertical cassette roller blinds, lateral wind protection and privacy screen as well as many more comfort and design options