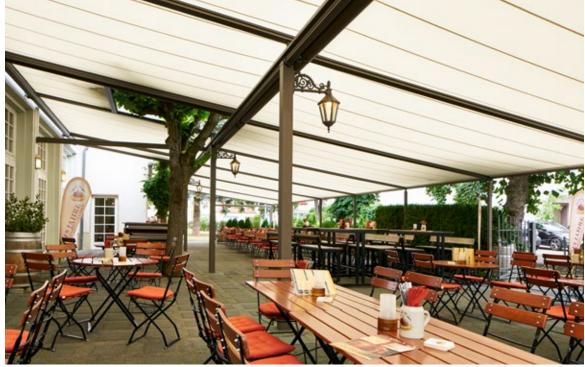

### Bootshaus KUL Gastro GmbH Mannheim | DE

The restaurant terrace: a highlight whatever the weather. With the pergola stretch, the spacious terrace with a view of the Neckar invites you to linger and celebrate.