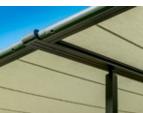

#### Closed full cassette system

The cover disappears completely inside the round cassette, Ø 187 mm, and is ideally protected. The only thing that is more impressive than the look itself is the fact that the technology functions perfectly.

#### markilux tracfix

One of many markilux refinements: the lateral cover guidance system that leaves no gap between the cover and the guide track. Gives an overall better appearance and improves wind stability.