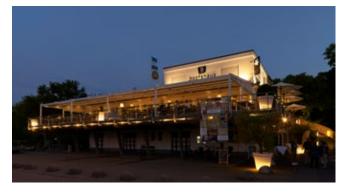

### Bootshaus KUL Gastro GmbH Mannheim | DE

The restaurant terrace: a highlight whatever the weather. With the pergola stretch, the spacious terrace with a view of the Neckar invites you to linger and celebrate.