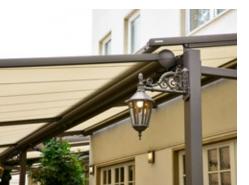

Always in the best light Highlighted with LED Spots attached to the cassette or LED Line in the cassette, on the guide tracks and/or in the light bar guarantee endless hours of pleasure outdoors – even long after the sun has set. Pergola awning max. 450 × 400 cm

#### LED Line

Light for reading or informal get-togethers, either in the guide tracks and/or in the lighting bar, turns your night into day. Also available in the cassette with the pergola cubic/compact.

#### LED Spots attached to the light bar

The spotlights provide perfect contrast lighting in the evening hours. And they can be pivoted and dimmed, of course! Also available under the cassette in the pergola cubic/compact.