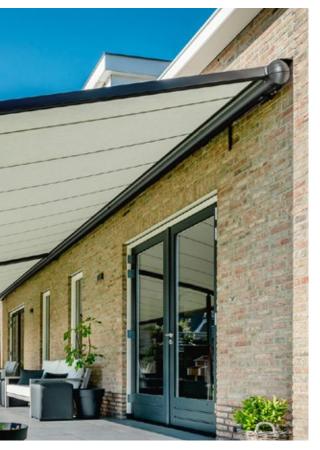

#### markilux pergola compact

The pergola compact unites the graceful shape of the classic pergola with the latest in product design and the most advanced technology. The compact, space-saving awning system on slender support posts and with lateral guide tracks, which always keep the cover taut, is ideal for smaller patios. The markilux pergola compact invites you to lounge and take it easy. Attractive and functional solar protection. Anywhere. For anyone.

Always in the best light Highlighted with LED Spots attached to the cassette or LED Line in the cassette, on the guide tracks and/or in the light bar guarantee endless hours of pleasure outdoors – even long after the sun has set. Pergola awning max. 450 × 400 cm

#### markilux shadeplus

The vertical protection against sun and prying eyes – up to 230 cm in height – creates a private room outdoors with its own special ambience.