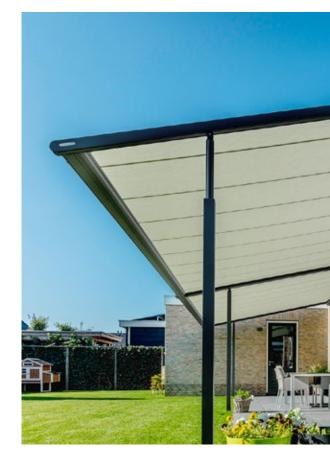

### markilux pergola classic

When it comes to solar and wet weather protection, the markilux pergola classic ranks top. The awning system on slender posts and with lateral guide tracks provides generous shading with an extension of up to 6 metres. At the same time, the markilux pergola defies wind and weather up to Beaufort 6 (wind resistance class 3). You have every opportunity to make your favorite outdoor place your very own with a markilux shadeplus as well as with a multitude of lighting options and different post shapes. No matter how strong the sun shines or the wind blows, with your markilux pergola classic you can enjoy life outdoors at any time.

#### Closed full cassette system

The cover disappears completely inside the round cassette, Ø 187 mm, and is ideally protected. The only thing that is more impressive than the look itself is the fact that the technology functions perfectly.

#### markilux tracfix

One of many markilux refinements: the lateral cover guidance system that leaves no gap between the cover and the guide track. Gives an overall better appearance and improves wind stability.