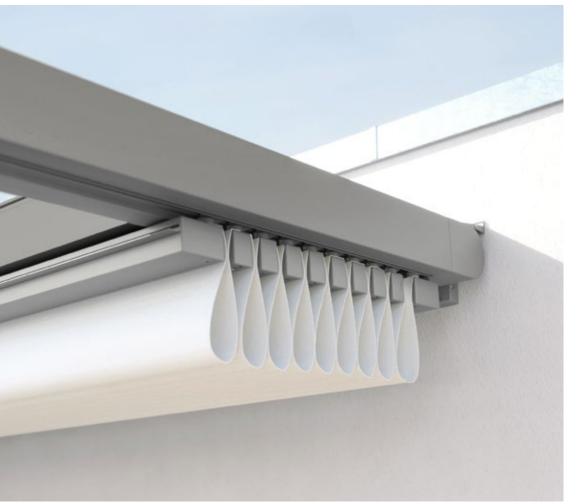

#### markilux shadeplus

The vertical protection against sun and prying eyes – up to 230 cm in height – creates a private room outdoors with its own special ambience.

markilux shadeplus Blocks out glare from the sun and prying eyes in an instant.

An around achievement The square, compact cassette, 125 x 125 mm, protects the awning cover around.