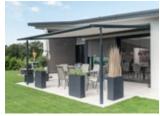

### **mx**\_pergola compact

#### markilux pergola compact

The pergola compact unites the graceful shape of the classic pergola with the latest in product design and the most advanced technology. The compact, space-saving awning system on slender support posts and with lateral guide tracks, which always keep the cover taut, is ideal for smaller patios. The markilux pergola compact invites you to lounge and take it easy. Attractive and functional solar protection. Anywhere. For anyone.

Always in the best light Highlighted with LED Spots attached to the cassette or LED Line in the cassette, on the guide tracks and/or in the light bar guarantee endless hours of pleasure outdoors – even long after the sun has set. Pergola awning max. 450 × 400 cm