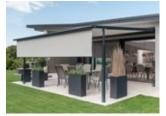

### **mx**\_pergola compact

#### markilux pergola compact

The pergola compact unites the graceful shape of the classic pergola with the latest in product design and the most advanced technology. The compact, space-saving awning system on slender support posts and with lateral guide tracks, which always keep the cover taut, is ideal for smaller patios. The markilux pergola compact invites you to lounge and take it easy. Attractive and functional solar protection. Anywhere. For anyone.

Always in the best light Highlighted with LED Spots attached to the cassette or LED Line in the cassette, on the guide tracks and/or in the light bar guarantee endless hours of pleasure outdoors – even long after the sun has set. Pergola awning max. 450 × 400 cm