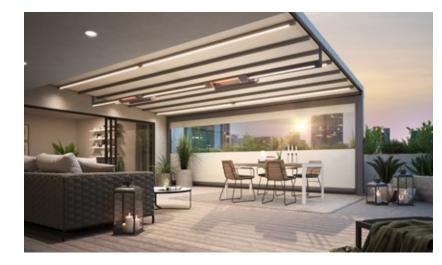

Always in the best light Highlighted with LED Spots attached to the cassette or LED Line in the cassette, on the guide tracks and/or in the light bar guarantee endless hours of pleasure outdoors – even long after the sun has set. Pergola awning max. 450 × 400 cm

#### LED Line

Light for reading or informal get-togethers, either in the guide tracks and/or in the lighting bar, turns your night into day. Also available in the cassette with the pergola cubic/compact.

#### LED Spots attached to the light bar

The spotlights provide perfect contrast lighting in the evening hours. And they can be pivoted and dimmed, of course! Also available under the cassette in the pergola cubic/compact.