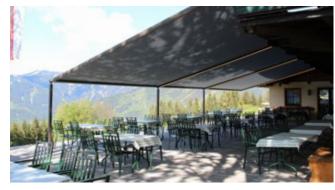

Neuenahrer Brauhaus Bad Neuenahr | DE Beauty lies not in size, but in attention to detail.

LandHotel Kolb Haus im Ennstal | AT The markilux syncra with four pergola awnings blends in perfectly with the natural environment.