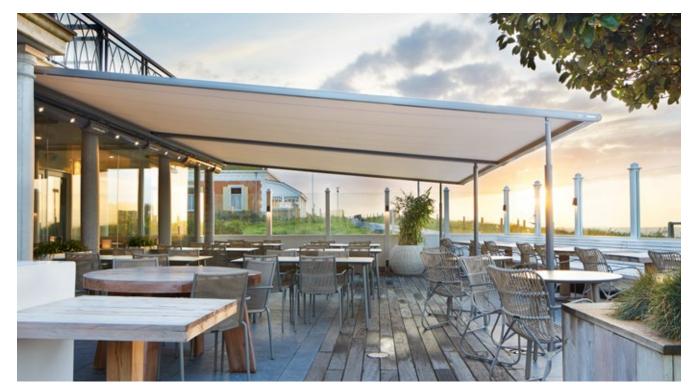

### Bootshaus KUL Gastro GmbH Mannheim | DE

The restaurant terrace: a highlight whatever the weather. With the pergola stretch, the spacious terrace with a view of the Neckar invites you to linger and celebrate.