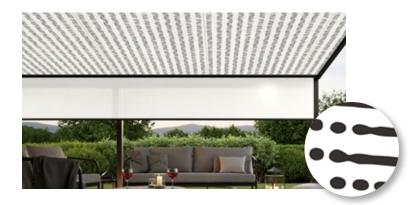

### Self-cleaning effect

Water droplets pick up dirt particles and run off the awning cover taking the dirt with them (the awning must be set at a pitch of at least 14 degrees), ensuring you can enjoy your beautiful fabric for a long time to come.

#### Bonded awning covers

Panel joints bonded together ultrasonically ensure a consistent, unobtrusive appearance. Their excellent resistance to water, light and fluctuations in temperature ensures that the service life of the cover is extended substantially.

### Light and weather resistance and resistance to fading

High-tech yarns dyed right to the core and the high-grade snc finish developed in house guarantee the most stunning shade in which to relax.