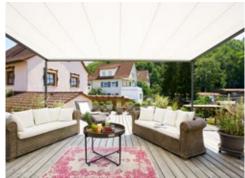

### markilux pergola awnings

Every single member of the pergola family makes an excellent impression by virtue of its excellent level of quality and comfort. The multi-award-winning pergola awnings transform outdoor areas into uniquely favorite places and whet the appetite for the new "Al Fresco Experience".

### markilux pergola classic

When it comes to solar and wet weather protection, the markilux pergola classic ranks top. The awning system on slender posts and with lateral guide tracks provides generous shading with an extension of up to 6 metres. At the same time, the markilux pergola defies wind and weather up to Beaufort 6 (wind resistance class 3). You have every opportunity to make your favorite outdoor place your very own with a markilux shadeplus as well as with a multitude of lighting options and different post shapes. No matter how strong the sun shines or the wind blows, with your markilux pergola classic you can enjoy life outdoors at any time.