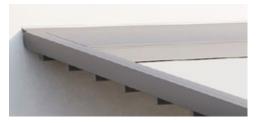

#### Reduced design language

The angular cassette, 200 × 160 mm, offers room for large-scale solar protection up to 600 × 450 cm or 500 × 600 cm, and as coupled unit a whole lot more.