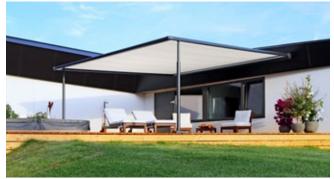

### ■× \_ pergola stretch

page 18

The cover is perfectly integrated into the minimalist design of this high-value pergola awning. The rhythmical and space-saving cover folding technology enables large areas to be shaded.

### markilux pergola stretch

The markilux pergola stretch offers an impressive take on sun and wet weather protection. The cover is perfectly integrated into the minimalistic, high value awning system. The rhythmical, space-saving cover folding technology makes it possible to shade large areas and creates a special and impressive atmosphere. The abundance of optional extras means that the markilux pergola stretch invariably shows itself from its most attractive side.

Truly imposing with an impressive appearance

Versatile implementation in varying weather conditions. The LED lighting and lateral protection options allow the atmosphere to be adapted as the situation requires.

Pergola awning max. 700 × 700 cm

Options

LED Line in the cover support profiles, cross-beam with LED lighting, vertical cassette roller blinds, lateral wind protection and privacy screen as well as many more comfort and design options