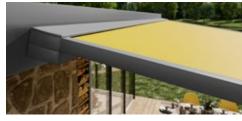

#### Closed full cassette system

The cover disappears completely inside the round cassette, Ø 187 mm, and is ideally protected. The only thing that is more impressive than the look itself is the fact that the technology functions perfectly.

#### markilux tracfix

One of many markilux refinements: the lateral cover guidance system that leaves no gap between the cover and the guide track. Gives an overall better appearance and improves wind stability.