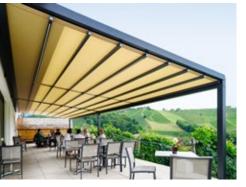

### ■× \_ pergola stretch

page 18

The cover is perfectly integrated into the minimalist design of this high-value pergola awning. The rhythmical and space-saving cover folding technology enables large areas to be shaded.

### markilux pergola stretch

The markilux pergola stretch offers an impressive take on sun and wet weather protection. The cover is perfectly integrated into the minimalistic, high value awning system. The rhythmical, space-saving cover folding technology makes it possible to shade large areas and creates a special and impressive atmosphere. The abundance of optional extras means that the markilux pergola stretch invariably shows itself from its most attractive side.

Truly imposing with an impressive appearance

Versatile implementation in varying weather conditions. The LED lighting and lateral protection options allow the atmosphere to be adapted as the situation requires.