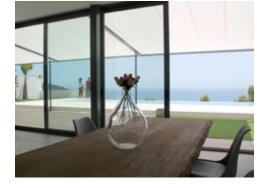

#### markilux shadeplus

The vertical protection against sun and prying eyes – up to 230 cm in height – creates a private room outdoors with its own special ambience.

### Options

Shadeplus, lateral wind protection and extra privacy as well as a broad range of convenience and design options, page 16

The additional vertical blind integrated into the front profile simply blocks out low-lying sun and the glances of inquisitive neighbors.