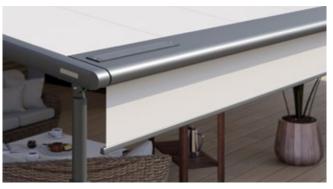

#### Closed full cassette system

The cover disappears completely inside the round cassette, Ø 187 mm, and is ideally protected. The only thing that is more impressive than the look itself is the fact that the technology functions perfectly.

#### markilux tracfix

One of many markilux refinements: the lateral cover guidance system that leaves no gap between the cover and the guide track. Gives an overall better appearance and improves wind stability.