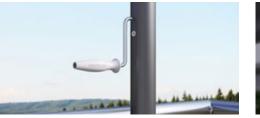

Stainless steel crank Bring the adjustable posts to the desired height in no time at all. Optionally operated by motor.