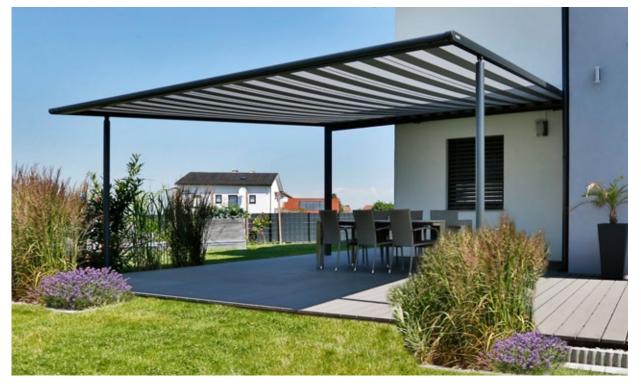

### markilux pergola awnings

Every single member of the pergola family makes an excellent impression by virtue of its excellent level of quality and comfort. The multi-award-winning pergola awnings transform outdoor areas into uniquely favorite places and whet the appetite for the new "Al Fresco Experience".

### markilux pergola classic

When it comes to solar and wet weather protection, the markilux pergola classic ranks top. The awning system on slender posts and with lateral guide tracks provides generous shading with an extension of up to 6 metres. At the same time, the markilux pergola defies wind and weather up to Beaufort 6 (wind resistance class 3). You have every opportunity to make your favorite outdoor place your very own with a markilux shadeplus as well as with a multitude of lighting options and different post shapes. No matter how strong the sun shines or the wind blows, with your markilux pergola classic you can enjoy life outdoors at any time.