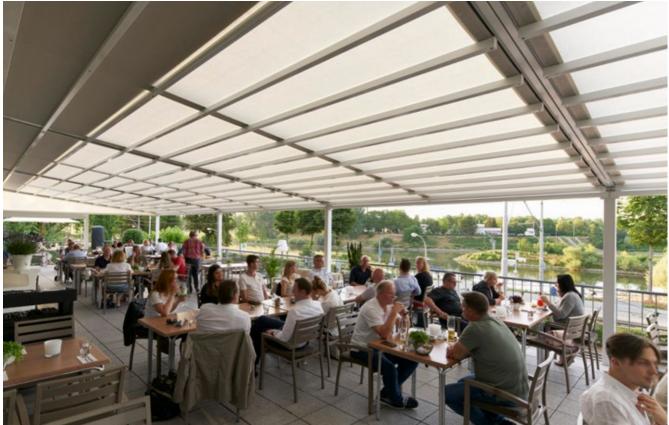

### Bootshaus KUL Gastro GmbH Mannheim | DE

The restaurant terrace: a highlight whatever the weather. With the pergola stretch, the spacious terrace with a view of the Neckar invites you to linger and celebrate.