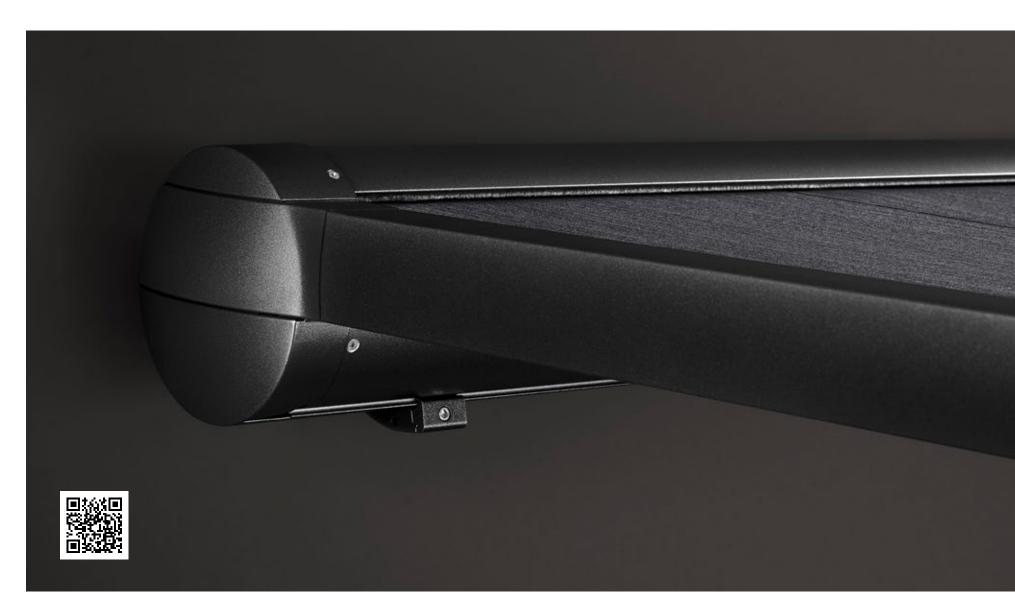

#### Closed full cassette system

The cover disappears completely inside the round cassette, Ø 187 mm, and is ideally protected. The only thing that is more impressive than the look itself is the fact that the technology functions perfectly.

#### markilux tracfix

One of many markilux refinements: the lateral cover guidance system that leaves no gap between the cover and the guide track. Gives an overall better appearance and improves wind stability.