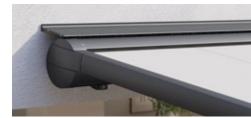

#### Closed full cassette system

The cover disappears completely inside the round cassette, Ø 187 mm, and is ideally protected. The only thing that is more impressive than the look itself is the fact that the technology functions perfectly.

#### markilux tracfix

One of many markilux refinements: the lateral cover guidance system that leaves no gap between the cover and the guide track. Gives an overall better appearance and improves wind stability.