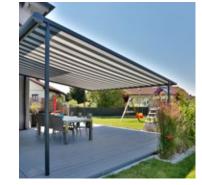

#### markilux pergola compact

The pergola compact unites the graceful shape of the classic pergola with the latest in product design and the most advanced technology. The compact, space-saving awning system on slender support posts and with lateral guide tracks, which always keep the cover taut, is ideal for smaller patios. The markilux pergola compact invites you to lounge and take it easy. Attractive and functional solar protection. Anywhere. For anyone.

Always in the best light Highlighted with LED Spots attached to the cassette or LED Line in the cassette, on the guide tracks and/or in the light bar guarantee endless hours of pleasure outdoors – even long after the sun has set. Pergola awning max. 450 × 400 cm