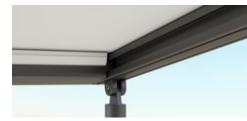

#### Telescopic post

For better water drainage, the front post of the markilux pergola can be lowered in a flash between 20 and 40 cm depending on the size. On request operated by motor.

Stainless steel crank Bring the adjustable posts to the desired height in no time at all. Optionally operated by motor.