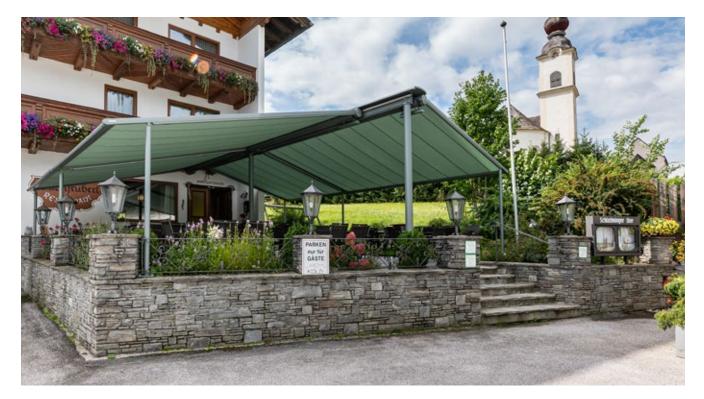

Neuenahrer Brauhaus Bad Neuenahr | DE Beauty lies not in size, but in attention to detail.

LandHotel Kolb Haus im Ennstal | AT The markilux syncra with four pergola awnings blends in perfectly with the natural environment.