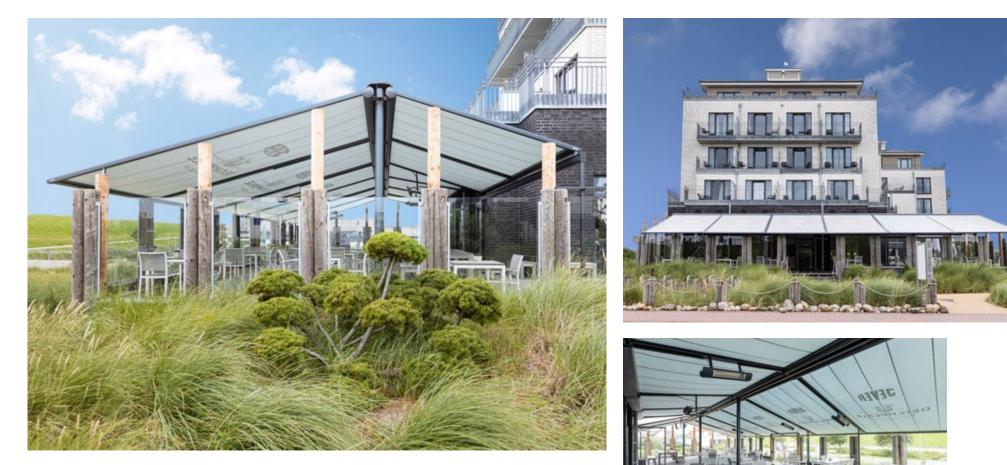

Dorf 8 Sankt Peter-Ording | DE The markilux pergola stretch as a coupled unit offers plenty of space for numerous guests.

Anstetten | AT No fuss. No frills. But big and stable even in wind.

Sulz am Neckar | DE A place to live life to the full. For enjoying. For chatting. For relaxing.

Strandbar 54° Nord St. Peter-Ording | DE A new dimensional space for your customers. Turns visitors into regulars.

**St. Lorenzen | AT** Cleverly combined. Sun protection requested and striking eye-catcher.