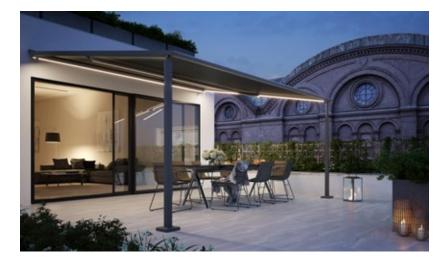

Always in the best light Highlighted with LED Spots attached to the cassette or LED Line in the cassette, on the guide tracks and/or in the light bar guarantee endless hours of pleasure outdoors – even long after the sun has set. Pergola awning max. 450 × 400 cm

#### LED Line

Light for reading or informal get-togethers, either in the guide tracks and/or in the lighting bar, turns your night into day. Also available in the cassette with the pergola cubic/compact.

#### LED Spots attached to the light bar

The spotlights provide perfect contrast lighting in the evening hours. And they can be pivoted and dimmed, of course! Also available under the cassette in the pergola cubic/compact.