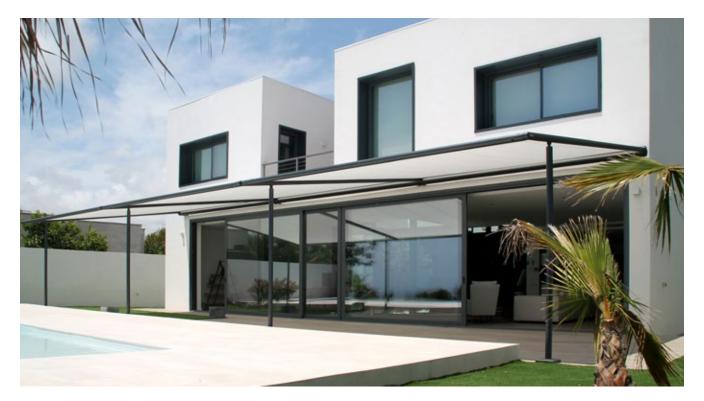

### **m**×\_pergola stretch

### Many. Fold. Superbly in shape.

### markilux pergola stretch

The markilux pergola stretch offers an impressive take on sun and wet weather protection. The cover is perfectly integrated into the minimalistic, high value awning system. The rhythmical, space-saving cover folding technology makes it possible to shade large areas and creates a special and impressive atmosphere. The abundance of optional extras means that the markilux pergola stretch invariably shows itself from its most attractive side.

Truly imposing with an impressive appearance

Versatile implementation in varying weather conditions. The LED lighting and lateral protection options allow the atmosphere to be adapted as the situation requires.

Pergola awning max. 700 × 700 cm

Options

LED Line in the cover support profiles, cross-beam with LED lighting, vertical cassette roller blinds, lateral wind protection and privacy screen as well as many more comfort and design options