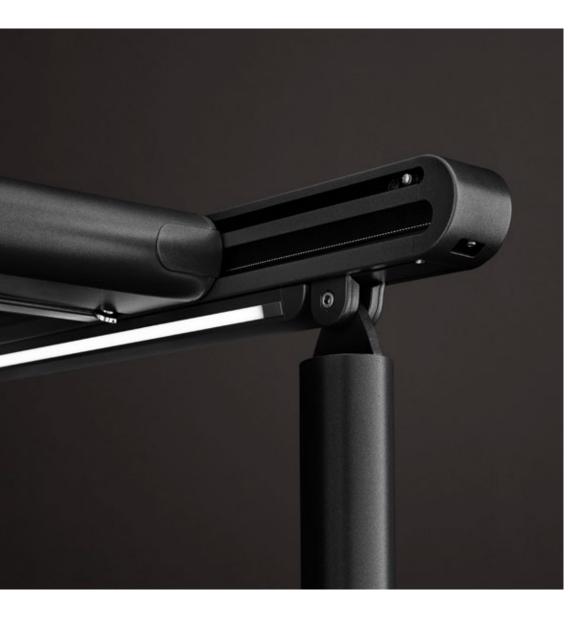

#### Reduced design language

The angular cassette, 200 × 160 mm, offers room for large-scale solar protection up to 600 × 450 cm or 500 × 600 cm, and as coupled unit a whole lot more.

#### LED Line

Light for reading or informal get-togethers, either in the guide tracks and/or in the lighting bar, turns your night into day. Also available in the cassette with the pergola cubic/compact.

#### LED Spots attached to the light bar

The spotlights provide perfect contrast lighting in the evening hours. And they can be pivoted and dimmed, of course! Also available under the cassette in the pergola cubic/compact.