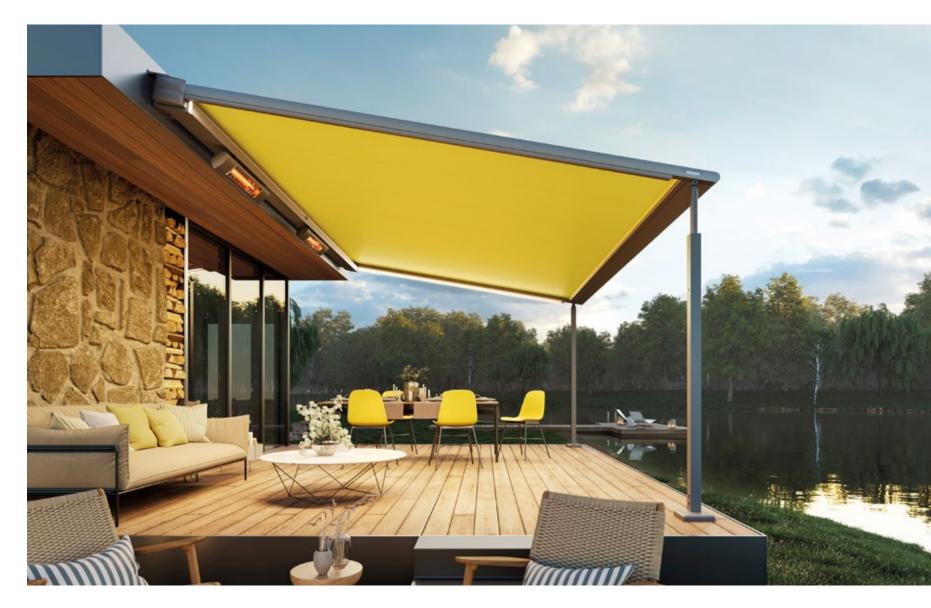

### markilux pergola stretch

The markilux pergola stretch offers an impressive take on sun and wet weather protection. The cover is perfectly integrated into the minimalistic, high value awning system. The rhythmical, space-saving cover folding technology makes it possible to shade large areas and creates a special and impressive atmosphere. The abundance of optional extras means that the markilux pergola stretch invariably shows itself from its most attractive side.

Truly imposing with an impressive appearance

Versatile implementation in varying weather conditions. The LED lighting and lateral protection options allow the atmosphere to be adapted as the situation requires.

Pergola awning max. 700 × 700 cm

Options

LED Line in the cover support profiles, cross-beam with LED lighting, vertical cassette roller blinds, lateral wind protection and privacy screen as well as many more comfort and design options