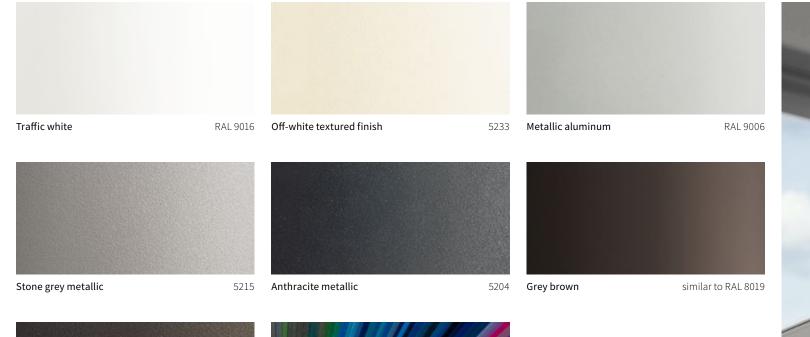

### markilux awning colors

The awning frame color complements and enhances the color of the fabric and creates a perfect link to the architectural surroundings. From a variety of shades of white through to the timelessly elegant anthracite, a broad range of colors is available to you. And if you want to create your own particular color scheme? No problem! We will gladly manufacture your dream awning in your own personal shade.

Our high-grade powder coating finish is guaranteed for any awning color you choose.

Matching every architectural style and customer demand All markilux frame colors are available without surcharge. Non-standard colors can be selected on request.