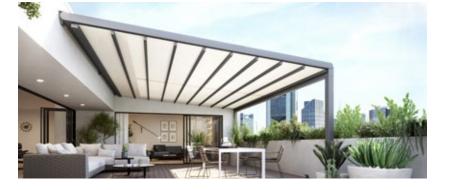

### Wonderful, functional and reliable

Regardless of whatever style you prefer – in the personal combination of awning cover and technology you are bound to find precisely the markilux pergola cubic that fulfills your requirements perfectly.

#### markilux pergola cubic

The design of the new markilux pergola cubic was developed entirely in the spirit of the Dessau Bauhaus philosophy. Functional, clear and timeless contouring on the basis of cubist simplification. In addition to the proven solar protection benefits offered by the pergola, this model integrates itself harmoniously and impressively into today's modern architecture and does not just make a big impression with its high-quality workmanship.

#### Reduced design language

The angular cassette, 200 × 160 mm, offers room for large-scale solar protection up to 600 × 450 cm or 500 × 600 cm, and as coupled unit a whole lot more.