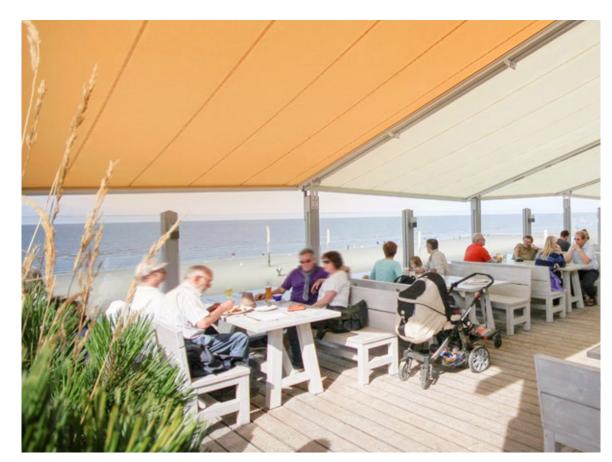

### Bootshaus KUL Gastro GmbH Mannheim | DE

The restaurant terrace: a highlight whatever the weather. With the pergola stretch, the spacious terrace with a view of the Neckar invites you to linger and celebrate.

Dorf 8 Sankt Peter-Ording | DE The markilux pergola stretch as a coupled unit offers plenty of space for numerous guests.

Anstetten | AT No fuss. No frills. But big and stable even in wind.

Sulz am Neckar | DE A place to live life to the full. For enjoying. For chatting. For relaxing.

Strandbar 54° Nord St. Peter-Ording | DE A new dimensional space for your customers. Turns visitors into regulars.

**St. Lorenzen | AT** Cleverly combined. Sun protection requested and striking eye-catcher.