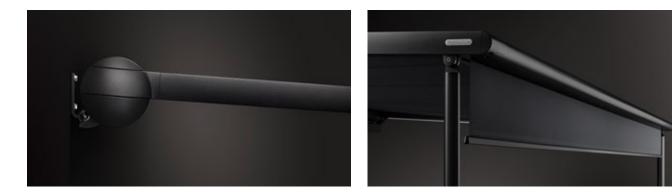

#### Closed full cassette system

The cover disappears completely inside the round cassette, Ø 187 mm, and is ideally protected. The only thing that is more impressive than the look itself is the fact that the technology functions perfectly.

#### markilux tracfix

One of many markilux refinements: the lateral cover guidance system that leaves no gap between the cover and the guide track. Gives an overall better appearance and improves wind stability.