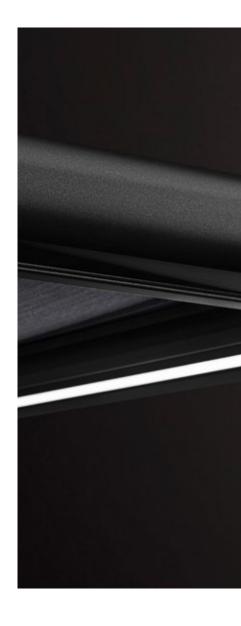

**Slender appearance** Design reduced to the essence. The cover safely tucked away.

Well thought through

Water drainage from the cover via the integral gutter and support posts is assured from a very low pitch of only 5°.