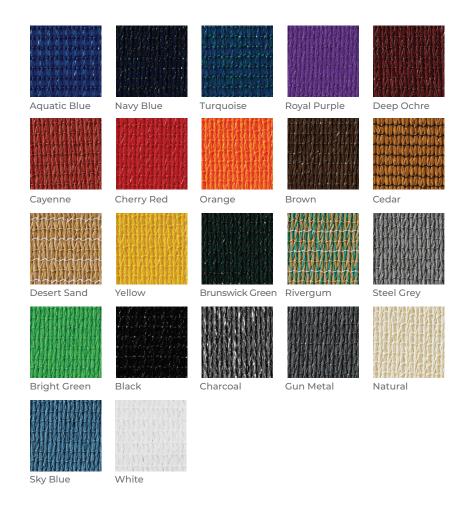

### Commercial Ninety 340FR

The most recognized name in knitted shade fabric offers the ultimate combination of sun protection, strength and durability to ensure maintenancefree long-life performance.

Offers an expansive <u>ra</u>nge of 22 colors

## Only GALE Pacific offers the WIDEST RANGE of FLAME RETARDANT knitted fabrics globally.

#### With over 30 colors

and three ranges providing the fabric weights, performance requirements, and color selection necessary for any shade project.

\*The results listed in this brochure are typical averages from independent testing and quality assurance testing and are not to be taken as a minimum specification nor as forming any contract between GALE Pacific and another party. Due to continuous product improvement, refer to the GALE Pacific Commercial Fabrics website for latest technical performance information. \* Please note, due to limitations of the printing process, colors pictured may not represent the true color