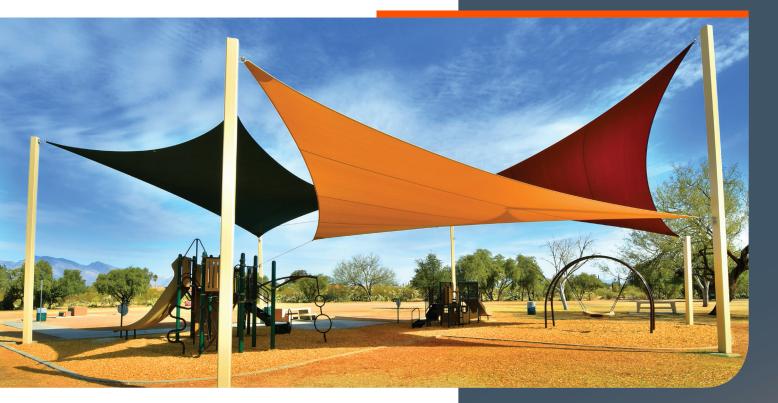

### The leading choice for FLAME RETARDANT architectural Shade Fabric

#### FLAME RETARDANT Architectural Shade Fabric

Sports Complexes Office Buildings Schools and Playgrounds Public Spaces Durability and FR compliance are now combined to create premium fabrics providing maximum performance.

Our FR fabrics meet the most stringent Fire Standards for shade fabrics including CSFM 1237.1 & NFPA 701 across all color variants with fabrics that offer biaxial stability and tensile properties, for minimal maintenance and improved fabric life.

GALE offers Fire Retardant fabrics in the industry's widest assortment of weights and colors to meet your project requirements.