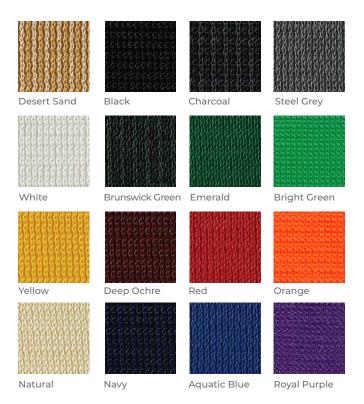

COLORS

The patent pending DualShade 350 fabric combines two different colored yarns to create a single fabric that produces a truly transformative effect.

Patented knit pattern achieves maximum dimensional stability and a remarkable aesthetic

Offers a versatile range of The best choice for large span tension structures and specific applications such as parking lots or outdoor recreation areas. Offers a beautiful palette of

12 f colors Comes in three unique collections that will enhance the design of any outdoor space.