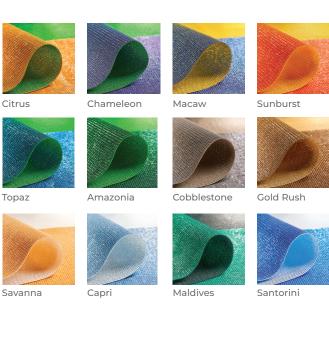

GALE offers Fire Retardant fabrics in the industry's widest assortment of weights and colors to meet your project requirements.

### Commercial Ninety 340FR

The most recognized name in knitted shade fabric offers the ultimate combination of sun protection, strength and durability to ensure maintenancefree long-life performance.

Offers an expansive <u>ra</u>nge of 22 colors

#### With over 30 colors

and three ranges providing the fabric weights, performance requirements, and color selection necessary for any shade project.

\*The results listed in this brochure are typical averages from independent testing and quality assurance testing and are not to be taken as a minimum specification nor as forming any contract between GALE Pacific and another party. Due to continuous product improvement, refer to the GALE Pacific Commercial Fabrics website for latest technical performance information. \* Please note, due to limitations of the printing process, colors pictured may not represent the true color